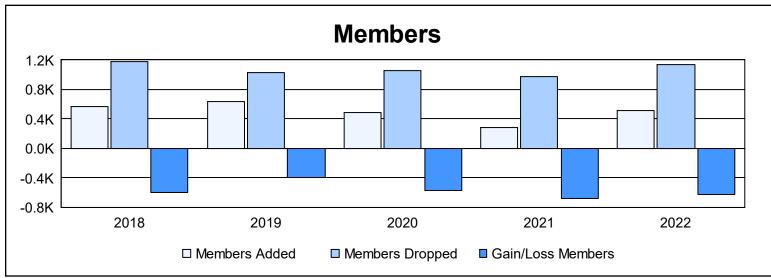

| Year      | New<br>Clubs | Dropped<br>Clubs | Gain/<br>Loss<br>Clubs | New<br>Members | Charter<br>Members | Reinstate<br>Members | Transfer<br>Members | Total<br>Member<br>Added | Total<br>Members<br>Dropped | Gain/<br>Loss<br>Members |
|-----------|--------------|------------------|------------------------|----------------|--------------------|----------------------|---------------------|--------------------------|-----------------------------|--------------------------|
| 2017-2018 | 0            | 17               | -17                    | 506            | 2                  | 23                   | 43                  | 574                      | 1,175                       | -601                     |
| 2018-2019 | 0            | 13               | -13                    | 543            | 16                 | 13                   | 61                  | 633                      | 1,031                       | -398                     |
| 2019-2020 | 0            | 12               | -12                    | 425            | 9                  | 17                   | 31                  | 482                      | 1,057                       | -575                     |
| 2020-2021 | 0            | 17               | -17                    | 199            | 3                  | 13                   | 72                  | 287                      | 969                         | -682                     |
| 2021-2022 | 0            | 19               | -19                    | 451            | 9                  | 23                   | 28                  | 511                      | 1,139                       | -628                     |
| Average   | 0            | 16               | -16                    | 425            | 8                  | 18                   | 47                  | 497                      | 1,074                       | -577                     |