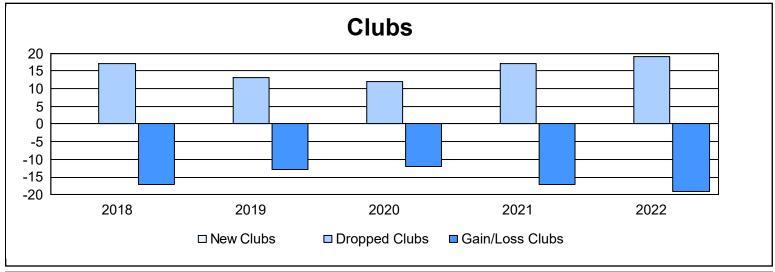

| Year      | New<br>Clubs | Dropped<br>Clubs | Gain/<br>Loss<br>Clubs | New<br>Members | Charter<br>Members | Reinstate<br>Members | Transfer<br>Members | Total<br>Member<br>Added | Total<br>Members<br>Dropped | Gain/<br>Loss<br>Members |
|-----------|--------------|------------------|------------------------|----------------|--------------------|----------------------|---------------------|--------------------------|-----------------------------|--------------------------|
| 2017-2018 | 0            | 17               | -17                    | 506            | 2                  | 23                   | 43                  | 574                      | 1,175                       | -601                     |
| 2018-2019 | 0            | 13               | -13                    | 543            | 16                 | 13                   | 61                  | 633                      | 1,031                       | -398                     |
| 2019-2020 | 0            | 12               | -12                    | 425            | 9                  | 17                   | 31                  | 482                      | 1,057                       | -575                     |
| 2020-2021 | 0            | 17               | -17                    | 199            | 3                  | 13                   | 72                  | 287                      | 969                         | -682                     |
| 2021-2022 | 0            | 19               | -19                    | 451            | 9                  | 23                   | 28                  | 511                      | 1,139                       | -628                     |
| Average   | 0            | 16               | -16                    | 425            | 8                  | 18                   | 47                  | 497                      | 1,074                       | -577                     |